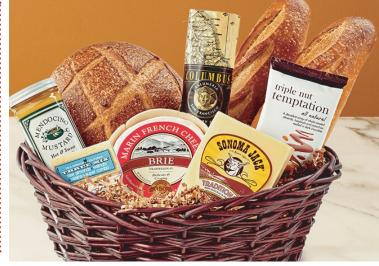

#### Taste of San Francisco Basket #531

Enjoy Northern California classics. Fresh-baked Sourdough Round & Baguette loaves, Sonoma Jack Traditional Jack Cheese, Marin French Brie, Columbus Italian Dry Salame, Chuao Triple Nut Chocolate bar, Yolo Farmstand snack mix, & Mendocino mustard, all nestled in a woven basket.