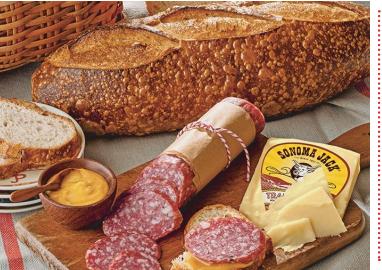

#### Golden Gate Picnic #320

The perfect Northern California snack. A freshbaked Sourdough Long loaf, Columbus Italian Dry Salame and Sonoma Jack Traditional Jack Cheese.

32.95 +S&H