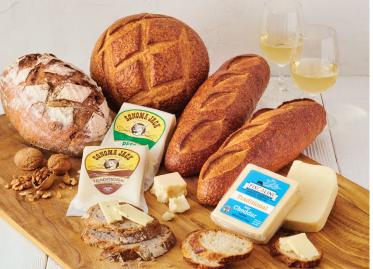

#### Taste of San Francisco Basket #531

Enjoy Northern California classics. Fresh-baked Sourdough Round & Baguette loaves, Sonoma Jack Traditional Jack Cheese, Marin French Brie, Columbus Italian Dry Salame, Chuao Triple Nut Chocolate bar, Yolo Farmstand snack mix, & Mendocino mustard, all nestled in a woven basket.