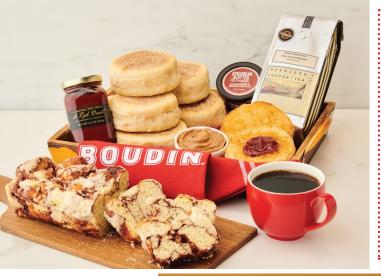

### Boudin Breakfast Box #599

Start your morning with a Boudin breakfast box! Filled with Sourdough English muffins, Sweet Cinnamon Delight pullapart bread, Epicurean Cinnamon Brown Sugar butter, Mountain Fruit Red Duet jam, CA Blend coffee and a Boudin woven dishtowel.