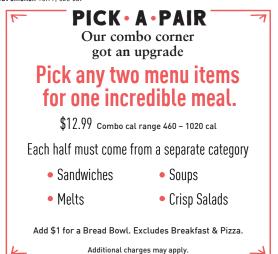

# SOURDOUGH BREAD BOWL SOUPS

Clam Chowder 290 cal 8.99

Our world-famous New England-Style clam chowder.

Broccoli Cheddar 330 cat 8.99 Topped with sharp cheddar.

Rustic Tomato 230 cal (V) 8.99

Topped with rustic sourdough croutons and parmesan.

Butternut Squash 310 cal (V) 8.99

Sprinkled with dried cranberries and spiced walnuts. Contains nuts.

### **CRISP SALADS**

Served with our world famous fresh-baked bread 110-150 cal

Seared Ahi Tuna Salad 470 cal. dressing 160 cal. 15.99

Seared ahi tuna\*, spring mix, napa cabbage, cucumber, edamame, carrot matchsticks, fresh avocado, wasabi drizzle. Asian sesame dressing, topped with Furikake seasoning. served with crispy wontons. Contains sesame seeds.

**BBQ Chicken Salad** 520 cal, dressing 230 cal 13.49

All-natural chicken breast, chopped romaine lettuce, fire roasted corn, black bean. bell pepper & onion blend, grape tomato halves, sweet & tangy BBQ sauce, crunchy tortilla strips, buttermilk ranch dressing.

Asian Chicken Salad 320 cal, dressing 280 cal 13.49

All-natural chicken breast, oranges, cucumbers, red bell pepper, almonds, cilantro, spring mix, sesame ginger dressing. Contains nuts.

Cobb Salad 500 cal, dressing 200 cal 13.49

All-natural chicken breast, blue cheese, applewood smoked bacon, sliced egg, tomatoes. romaine lettuce, ranch dressing.

Chicken Caesar Salad 530 cal, dressing 250 cal 12.99

All-natural chicken breast, sourdough croutons, parmesan, romaine lettuce, Caesar dressing. Contains anchovy. Without chicken 10.99, 390 cal

Spring Salad with Chicken 660 cal. dressing 330 cal 12.99

All-natural chicken breast, Granny Smith apple, spiced walnuts, dried cranberry, feta cheese, spring mix, balsamic vinaigrette. Contains nuts.

Without chicken 10.99, 520 cal

### MELTS Hot Sandwiches

Served with choice of Original chips 140 cal or mixed greens 5 cal, dressing 40 cal.

Sourdough Patty Melt 1.070 cal 12.49

Beef patty, melted sharp cheddar, Havarti, caramelized onions on parmesan-crusted sourdough bread.

North Beach Melt 1,390 cal 12.99

Mortadella, Columbus salami, pepperoni, applewood smoked ham, provolone, roasted bell peppers, garlic aioli, pesto mayo, on a warm Dutch crunch roll.

Jalapeño Cheddar Patty Melt 1,190 cal 12.99

Beef patty, melted sharp cheddar and pepper jack cheese, caramelized onions, chipotle ajoli on butter toasted sliced Jalapeño Cheddar bread.

**Tuna Melt** 1.100 cal 12.49

Tuna salad, Havarti, sharp cheddar, sliced tomato, on parmesan-crusted sliced sourdough

The Boudin Burger 960 cal 12.49

Beef patty, sharp cheddar, green leaf lettuce, sliced tomato, red onion, dill pickle slices, Russian dressing on a Boudin brioche bun. Add fresh avocado 1.29, 60 cal

Served with choice of Original chips 140 cal or mixed greens 5 cal, dressing 40 cal.

#### ARTISAN SANDWICHES

Toasted Chicken Club Sandwich 840 cal Hot Sandwich 12.79

All-natural chicken breast, applewood smoked bacon, Swiss cheese, fresh avocado, tomatoes, lettuce mayo, toasted sliced sourdough.

Chicken Pesto Sandwich 740 cal 12.79

All-natural chicken breast, tomatoes, arugula, balsamic vinaigrette, pesto mayo, on a sourdough baguette.

Turkev Avocado Sandwich 760 cal 12.79

Turkey breast, Havarti, fresh avocado, tomatoes, lettuce, mayo, on sliced multigrain bread. On a croissant add 1.00 960 cal

Classic French Dip 630 cal Hot Sandwich 12.49

Thinly sliced roast beef, au jus dipping sauce, on a sourdough baguette with a side of grated horseradish.

Italian Classic 900 cat 11.99

Columbus salami, mortadella, provolone, lettuce, Dijon, mayo, on sliced sourdough.

BLTA 810 cal Hot Sandwich 12.99

Applewood smoked bacon, green leaf lettuce, fresh avocado, tomatoes, mayo on toasted sourdough bread.

French Dip Deluxe 1.050 cal Hot Sandwich 13.99

Thinly sliced roast beef, provolone, caramelized onions and horseradish mayo on a garlic butter toasted sourdough baquette. Served with Au Jus.

#### **BOUDIN CLASSIC SANDWICHES**

California Veggie Sandwich 640 cal (V) 9.99

Fresh avocado, Havarti, red peppers, cucumber, lettuce, red onion, tomatoes, sun-dried tomato spread, balsamic vinaigrette, on sliced multigrain bread.

Chicken Salad Sandwich 530 cat 10.29

All-natural chicken breast, celery, scallion, sliced almonds, red grapes, lettuce, Dijon, mayo, on sliced sourdough. Contains nuts.

Tuna Salad Sandwich 580 cat 10.29

Tuna, celery, red onion, parsley, tomatoes, lettuce, mayo, on sliced sourdough.

Turkey & Hayarti Sandwich 740 cal 10.79

Turkey breast, Havarti, tomatoes, lettuce, mayo, on a sourdough baquette

Turkey Cranberry 600 cal 10.49

•

Turkey breast, cranberry sauce, red onion, lettuce, mayo, on sliced sourdough.

#### GRILLED CHEESE

The Great Grilled Cheese with Bacon 930 cal 11.49

Applewood smoked bacon, Havarti, sharp cheddar melted to perfection on parmesan-crusted sliced sourdough. Without bacon 10.49 730 cal

Grilled Brie with Apples & Fig Jam 830 cal (V) 10.99

Brie. Havarti, sliced apples and fig iam, on parmesan-crusted multigrain bread.

Jalapeño Cheddar Grilled Cheese 690 cal 10.49

Sharp cheddar and pepper jack cheese melted to perfection on butter toasted sliced Jalapeño Cheddar bread.